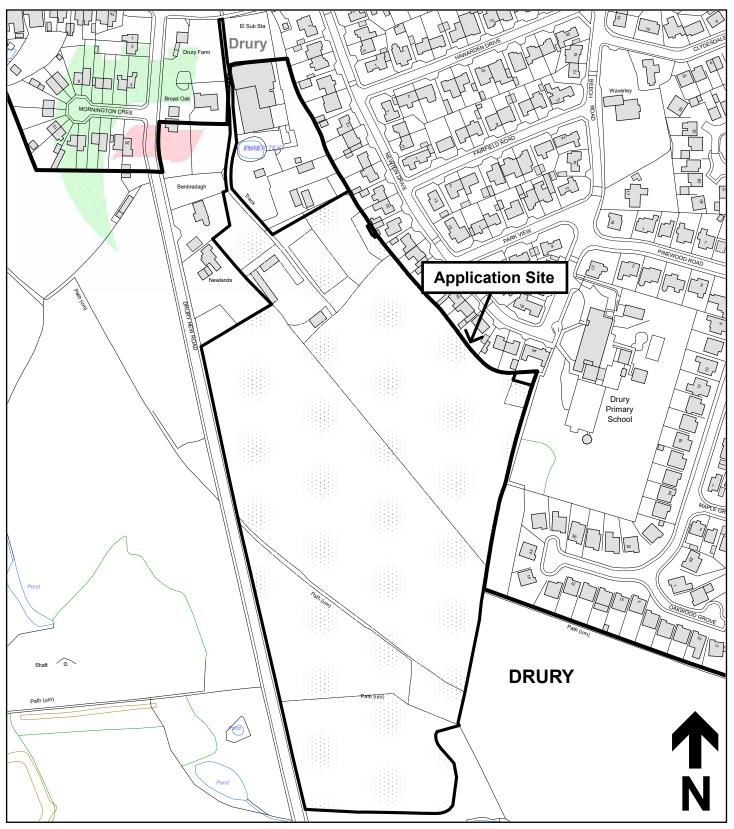

## Legend

Planning Application Site

Adopted Flintshire Unitary Development Plan Settlement Boundary This plan is based on Ordnance Survey Material with the permission of the Controller of Her Majesty's Stationery Office. @ Crown Copyright. Unauthorised reproduction infringes Crown Copyright and may lead to prosecution or civil proceedings. Licence number: 100023386. Flintshire County Council, 2022.

Map Scale 1:2500

OS Map ref SJ 2964

Planning Application FUL/000779/22